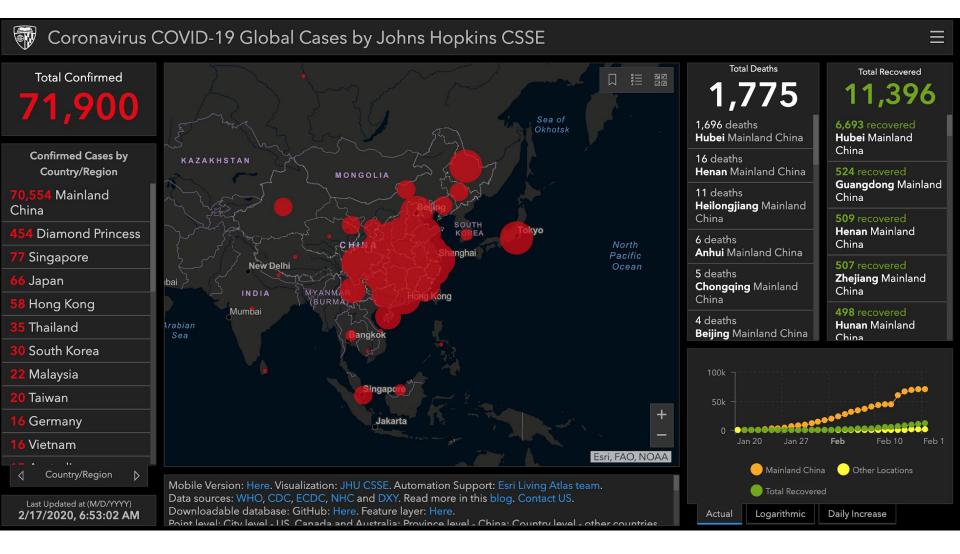

#### Facts on Novel Coronavirus (COVID-2019)

https://gisanddata.maps.arcgis.com/apps/opsdashboard/index.html#/bda7594740fd40299423467b48e9ecf6